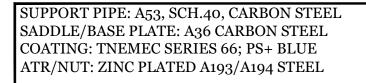

| PIPE SIZE | ALL THREAD<br>ROD | SUPPORT PIPE | SADDLE/<br>TOP STRAP | BASE PLATE       | U-BOLT |
|-----------|-------------------|--------------|----------------------|------------------|--------|
| 3" PIPE   | 1"                | 1"           | 1⁄4" x 2"            | ¼" x 5" x 5"     | 3/8"   |
| 4" PIPE   | 1"                | 1"           | 1⁄4" x 2"            | ¼" x 5" x 5"     | 3%"    |
| 6" PIPE   | 1"                | 1"           | 1⁄4" x 2"            | ¼" x 5" x 5"     | 3/8"   |
| 8" PIPE   | 1"                | 1"           | 1⁄4" x 2"            | ¼" x 5" x 5"     | 3/8"   |
| 10" PIPE  | 1-1/4"            | 1-1/4"       | 3/8" x 3"            | 3⁄8" x 8" x 8"   | 3/8"   |
| 12" PIPE  | 1-1/4"            | 1-1/4"       | 3/8" x 3"            | 3/8" x 8" x 8"   | 3/8"   |
| 14" PIPE  | 1-1/4"            | 1-1/4"       | 3/8" x 3"            | 3/8" x 8" x 8"   | 1/2"   |
| 16" PIPE  | 1-1/4"            | 1-1/4"       | 3/8" x 3"            | 3/8" x 10" x 10" | 1/2"   |
| 18" PIPE  | 1-1/4"            | 1-1/4"       | 3⁄4" x 3"            | 3/4" x 10" x 10" | 1/3"   |