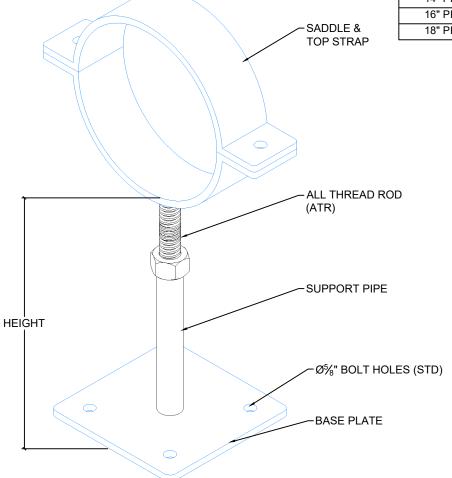

SUPPORT PIPE: A53, SCH.40, CARBON STEEL SADDLE/BASE PLATE: A36 CARBON STEEL COATING: TNEMEC SERIES 66; PS+ BLUE ATR/NUT: ZINC PLATED A193/A194 STEEL

| PIPE SIZE | ALL THREAD<br>ROD | SUPPORT PIPE | SADDLE/<br>TOP STRAP | BASE PLATE     |
|-----------|-------------------|--------------|----------------------|----------------|
| 3" PIPE   | 1"                | 1"           | 1⁄4" x 2"            | ¼" x 5" x 5"   |
| 4" PIPE   | 1"                | 1"           | 1⁄4" x 2"            | ¼" x 5" x 5"   |
| 6" PIPE   | 1"                | 1"           | 1⁄4" x 2"            | ¼" x 5" x 5"   |
| 8" PIPE   | 1"                | 1"           | 1⁄4" x 2"            | ¼" x 5" x 5"   |
| 10" PIPE  | 1-1/4"            | 1-1/4"       | 3⁄8" x 3"            | ¾" x 8" x 8"   |
| 12" PIPE  | 1-1/4"            | 1-1/4"       | 3⁄8" x 3"            | 3/8" x 8" x 8" |
| 14" PIPE  | 1-1/4"            | 1-1/4"       | 3⁄8" x 3"            | 3/8" x 8" x 8" |
| 16" PIPE  | 1-1/4"            | 1-1/4"       | 3/8" x 3"            | ¾" x 10" x 10" |
| 18" PIPE  | 1-1/4"            | 1-1/4"       | ¾" x 3"              | ¾" x 10" x 10" |

STOCK SIZES: 1'-0" TO 1'-6" TALL

1'-6" TO 2'-0" TALL 1'-6" TO 2'-6" TALL 2'-0" TO 2'-6" TALL 2'-0" TO 3'-0" TALL

2'-6" TO 3'-0" TALL

2'-6" TO 3'-6" TALL 3'-0" TO 3'-6" TALL

3'-0" TO 4'-0" TALL

|                                                                             | <b>PS</b> |  |  |  |  |
|-----------------------------------------------------------------------------|-----------|--|--|--|--|
| 'Quality Steel Fab for the Waterworks Industry"<br>www.pipesupportsplus.com |           |  |  |  |  |