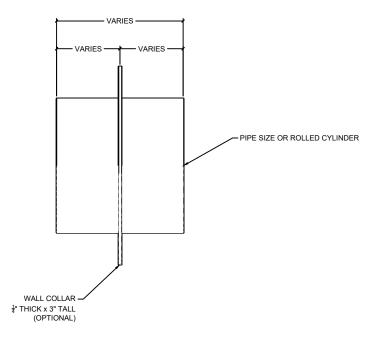

WALL SLEEVES AVAILABLE IN: CARBON STEEL - SCH. 40S (BARE, SHOP PRIMED OR HOT DIP GALVANIZED) STAINLESS STEEL - SCH. 10S OR SCH. 40S; T304L OR T316L (BARE)

|                                                 | THIS DRAWING IS THE                         | APPROVED FOR FABRICATION | Description                                     | Drawn                       |
|-------------------------------------------------|---------------------------------------------|--------------------------|-------------------------------------------------|-----------------------------|
|                                                 | PROPERTY OF<br>PIPE SUPPORTS PLUS           |                          | WALL SLEEVE                                     | MAP                         |
|                                                 | AND MUST BE RETURNED<br>UPON REQUEST.       | SIGN :                   | W/ OPTIONAL 1/4" x 3" TALL COLLAR               | Date                        |
|                                                 | REPRODUCTION HEREOF                         | PRINT :                  |                                                 | 5/11/2021                   |
| "Quality Steel Fab for the Waterworks Industry" | OR TRANSMISSIONS MAY<br>NOT BE MADE WITHOUT |                          | File                                            | N.T.S                       |
| www.pipesupportsplus.com                        | CONSENT                                     | DATE :                   | Wall Sleeve With Option 1_4 x 3 Tall Collar.dwg | ALL DIMENSIONS ARE IN INCH. |