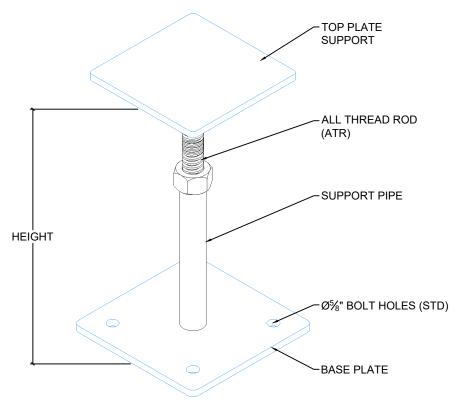

SUPPORT PIPE: A53, SCH.40, CARBON STEEL SADDLE/BASE PLATE: A36 CARBON STEEL COATING: TNEMEC SERIES 66; PS+ BLUE ATR/NUT: ZINC PLATED A193/A194 STEEL

| PIPE SIZE | ALL THREAD<br>ROD | SUPPORT PIPE | TOP PLATE      | BASE PLATE       |
|-----------|-------------------|--------------|----------------|------------------|
| 3" PIPE   | 1"                | 1"           | ¼" x 3" x 3"   | 1⁄4" x 5" x 5"   |
| 4" PIPE   | 1"                | 1"           | ¼" x 3" x 3"   | 1/4" x 5" x 5"   |
| 6" PIPE   | 1"                | 1"           | ¼" x 3" x 3"   | 1/4" x 5" x 5"   |
| 8" PIPE   | 1"                | 1"           | ¼" x 3" x 3"   | 1⁄4" x 5" x 5"   |
| 10" PIPE  | 1-1/4"            | 1-1/4"       | ¾" x 5" x 5"   | 3/8" x 8" x 8"   |
| 12" PIPE  | 1-1/4"            | 1-1/4"       | ¾" x 5" x 5"   | 3/8" x 8" x 8"   |
| 14" PIPE  | 1-1/4"            | 1-1/4"       | ¾" x 5" x 5"   | 3/8" x 8" x 8"   |
| 16" PIPE  | 1-1/4"            | 1-1/4"       | 3/8" x 8" x 8" | ¾" x 10" x 10"   |
| 18" PIPE  | 1-1/4"            | 1-1/4"       | 3/8" x 8" x 8" | 3/8" x 10" x 10" |

STOCK SIZES: 1'-0" TO 1'-6" TALL

1'-6" TO 2'-0" TALL 1'-6" TO 2'-6" TALL 2'-0" TO 2'-6" TALL 2'-0" TO 3'-0" TALL 2'-6" TO 3'-0" TALL 2'-6" TO 3'-6" TALL 3'-0" TO 3'-6" TALL 3'-0" TO 4'-0" TALL

"Quality Steel Fab for the Waterworks Industry"
www.pipesupportsplus.com