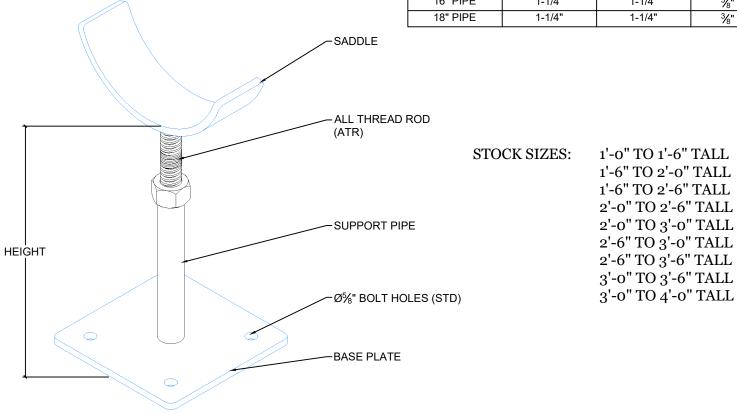

SUPPORT PIPE: A53, SCH.40, CARBON STEEL SADDLE/BASE PLATE: A36 CARBON STEEL COATING: TNEMEC SERIES 66; PS+ BLUE ATR/NUT: ZINC PLATED A193/A194 STEEL

| PIPE SIZE | ALL THREAD<br>ROD | SUPPORT PIPE | SADDLE    | BASE PLATE       |
|-----------|-------------------|--------------|-----------|------------------|
| 3" PIPE   | 1"                | 1"           | 1⁄4" x 2" | ¼" x 5" x 5"     |
| 4" PIPE   | 1"                | 1"           | 1⁄4" x 2" | 1/4" x 5" x 5"   |
| 6" PIPE   | 1"                | 1"           | 1⁄4" x 2" | 1/4" x 5" x 5"   |
| 8" PIPE   | 1"                | 1"           | 1⁄4" x 2" | ¼" x 5" x 5"     |
| 10" PIPE  | 1-1/4"            | 1-1/4"       | ¾" x 3"   | 3/8" x 8" x 8"   |
| 12" PIPE  | 1-1/4"            | 1-1/4"       | 3/8" x 3" | 3/8" x 8" x 8"   |
| 14" PIPE  | 1-1/4"            | 1-1/4"       | 3/8" x 3" | 3/8" x 8" x 8"   |
| 16" PIPE  | 1-1/4"            | 1-1/4"       | ¾" x 3"   | 3/8" x 10" x 10" |
| 18" PIPE  | 1-1/4"            | 1-1/4"       | 3⁄8" x 3" | 3/8" x 10" x 10" |